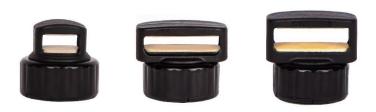

## **SPECIFICATIONS**

Available with apertures in:

- Small (12mm x 5mm)
- Large (25mm x 5mm)
- Extra Large (25mm x 7mm)

## Weight:

- AM 9g, RF 10.5g (12mm/0.5")
- AM 10.5g, RF12g (25mm/1")