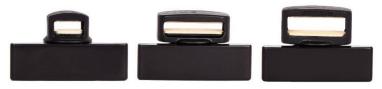

## **SPECIFICATIONS**

Available with apertures in:

- Small (12mm x 5mm)
- Large (25mm x 5mm)
- Extra Large (25mm x 7mm)

## Weight:

- AM 9g, RF 10.5g (12mm/0.5")
- AM 10.5g, RF12g (25mm/1")