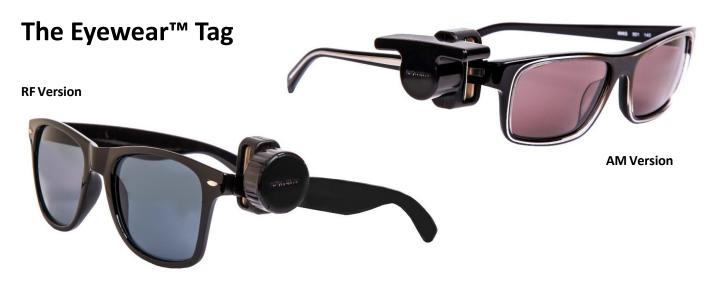

# killersolutions

Specifically designed for sunglasses and prescription glasses, the Eyewear Tag is the most effective one-piece antitheft device available. Equipped with a powerful patented torque-controlled locking system, it tightens on to the eyewear, keeping the glasses safe from theft without any risk of damage.

With easy application and release, the lightweight design of the Eyewear Tag will always allow you to showcase your merchandise in the best possible light.

### **FEATURES**

- Magnetic release
- Protective padding in natural rubber
- Integrated price / barcode holder
- Standard finishes: Grey / Black
- Patented Torque Control System