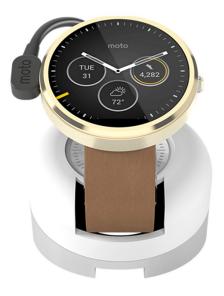

## **ONE SIZE FITS ALL**

Secure a large range of devices without the need of custom stands/ claws and charging sensors. The high security J-Plug Watch works with any size device and any strap releasing mechanism.

OEM CHARGER Compatible with devices using OEM connectors and OEM charging cradles. J-PLUG WATCH High security solution with complimentary styling. J-PLUG ALARM CORE Alarm solution for devices with Micro USB connection.