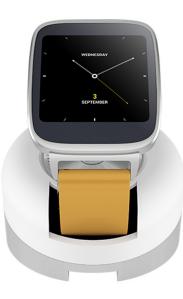

## **ONE SIZE FITS ALL**

Secure a large range of devices without the need of custom stands/ claws and charging sensors. The high security J-Plug Watch works with any size device and any strap releasing mechanism.

OEM CHARGER Compatible with devices using OEM connectors and OEM charging cradles. J-PLUG WATCH High security solution with complimentary styling. J-PLUG ALARM CORE Alarm solution for devices with Micro USB connection.