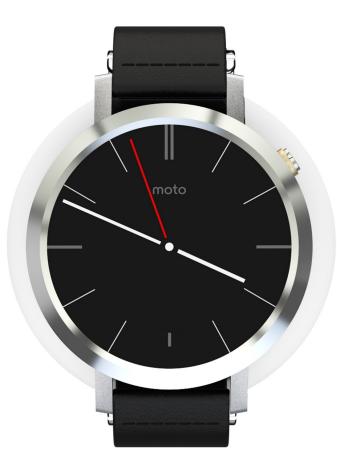

## **ELEGANT FORM**

Elegant design that does not cover the face of the device. Premium design to complement high value wearables.J-Plug Watch perfectly angles the device towards the customers, inviting them to indulge in an un-obstructed experience.