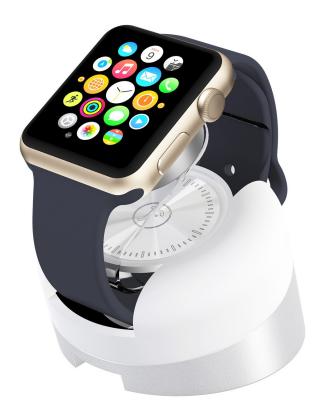

## **ONE SIZE FITS ALL**

Secure a large range of devices without the need of custom stands/ claws and charging sensors. The high security J-Plug Watch works with any size device and any strap releasing mechanism.

## **ELEGANT FORM**

Elegant design that does not cover the face of the device. Premium design to complement high value wearables.J-Plug Watch perfectly angles the device towards the customers, inviting them to indulge in an un-obstructed experience.