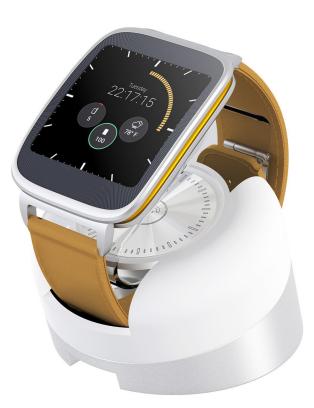

## **ONE SIZE FITS ALL**

Secure a large range of devices without the need of custom stands/ claws and charging sensors. The high security J-Plug Watch works with any size device and any strap releasing mechanism.

## **ELEGANT FORM**

Elegant design that does not cover the face of the device. Premium design to complement high value wearables.J-Plug Watch perfectly angles the device towards the customers, inviting them to indulge in an un-obstructed experience.