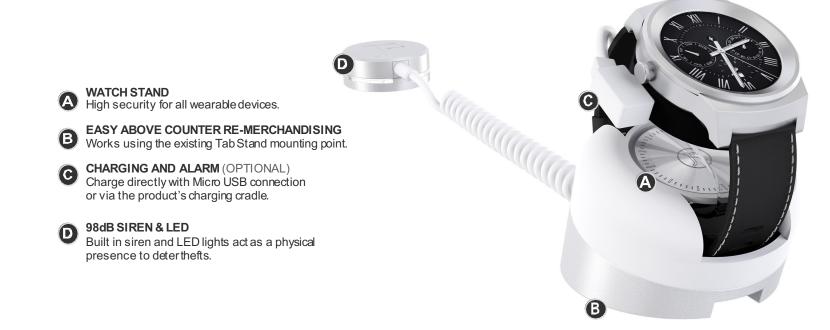

## J-PLUG WATCH

High security watch solution. One size fits all

ી

## **ONE SIZE FITS ALL**

Secure a large range of devices without the need of custom stands/ claws and charging sensors. The high security J-Plug Watch works with any size device and any strap releasing mechanism.

OEM CHARGER Compatible with devices using OEM connectors and OEM charging cradles. J-PLUG WATCH High security solution with complimentary styling. J-PLUG ALARM CORE Alarm solution for devices with Micro USB connection.

## **ELEGANT FORM**

Elegant design that does not cover the face of the device. Premium design to complement high value wearables.J-Plug Watch perfectly angles the device towards the customers, inviting them to indulge in an un-obstructed experience.