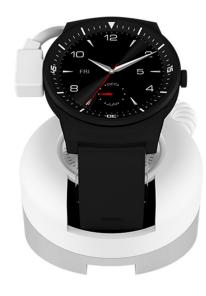

## **ONE SIZE FITS ALL**

Secure a large range of devices without the need of custom stands/ claws and charging sensors. The high security J-Plug Watch works with any size device and any strap releasing mechanism.

OEM CHARGER Compatible with devices using OEM connectors and OEM charging cradles. J-PLUG WATCH High security solution with complimentary styling. J-PLUG ALARM CORE Alarm solution for devices with Micro USB connection.